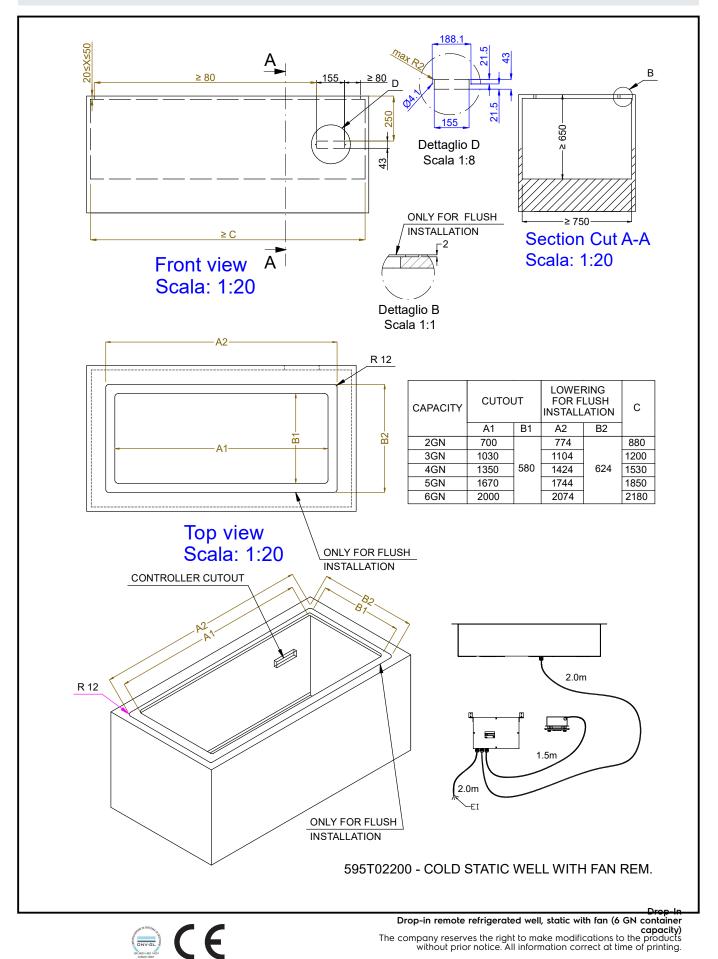

#### Main Features

- Preadjusted connection to remote cooling unit (not included).
- Suitable for GN 1/1 containers with a maximum height of 150 mm.
- CB and CE certifed by a third party notified body.
- Designed to be positioned in flush installation providing improved cleanability and suitable for modern design installations.
- Available drop-in dimensions: 2, 3, 4, 5, 6 GN.
- Designed to serve the food in gastronorm containers.
- Precise temperature control and setting at 0,1°C.
- As standard the product comes with digitally controlled thermostat which is in line of HACCP norms and provides visual alarm as a warning of the increasing or decreasing temperatures.
- Food introduced at the correct temperature maintains its core temperature according to Afnor Standards.
- Automatic defrosting guarantees evaporators clearance and efficient well cooling.
- A constant flow of cold air circulating through the containers guarantees the correct food temperatures. Temperature uniformity and fast cool down times are guaranteed thanks to powerful radial booster fans. Cylindrical stainless steel air diffusors provides a constant air circulation.
- Built-in cooling unit version is available.

#### Construction

- Well bottom is inclined to facilitate water drainage.
- Environmentally friendly: R452a as refrigerant gas.
- Well in 304 AISI stainless steel with rounded corners to facilitate cleaning operations. The well is also equipped with a drain hole.
- Electronic control with temperature display.
- IPx2 water protection.
- The bottom is equipped with copper tubes to ensure proper cooling, with this system the air touches the cold surface and gets cooled. Then cooled air is being distributed with radial booster fans.