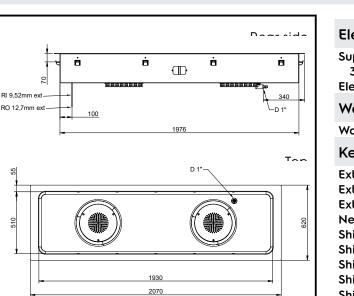

# Electrolux PROFESSIONAL

= D Drain

55

510

EI = Electrical inlet (power) RI

Refrigerant Inlet

Side

# Drop-In Drop-in remote refrigerated well, static with fan (6 GN container capacity)

| Electric                                                                                                                                                                                                                        |                                                                                                                       |
|---------------------------------------------------------------------------------------------------------------------------------------------------------------------------------------------------------------------------------|-----------------------------------------------------------------------------------------------------------------------|
| Supply voltage:<br>341097 (D11R6)<br>Electrical power max.:                                                                                                                                                                     | 220-240 V/1N ph/50 Hz<br>0.09 kW                                                                                      |
| Water:                                                                                                                                                                                                                          |                                                                                                                       |
| Water drain outlet size:                                                                                                                                                                                                        | ין                                                                                                                    |
| Key Information:                                                                                                                                                                                                                |                                                                                                                       |
| External dimensions, Width:<br>External dimensions, Depth:<br>External dimensions, Height:<br>Net weight:<br>Shipping weight:<br>Shipping height:<br>Shipping width:<br>Shipping depth:<br>Shipping volume:<br>Set temperature: | 2070 mm<br>620 mm<br>280 mm<br>55.3 kg<br>80.3 kg<br>400 mm<br>660 mm<br>2110 mm<br>0.56 m <sup>3</sup><br>-10 / 0 °C |
| Refrigeration Data                                                                                                                                                                                                              |                                                                                                                       |
| Refrigerant type:<br>Connection pipes (remote) -<br>outlet:<br>Connection pipes (remote) -                                                                                                                                      | R452A<br>12.7 mm                                                                                                      |
| inlet:<br>Sustainability                                                                                                                                                                                                        | 9.52 mm                                                                                                               |
| Noise level:                                                                                                                                                                                                                    | 0 dBA                                                                                                                 |